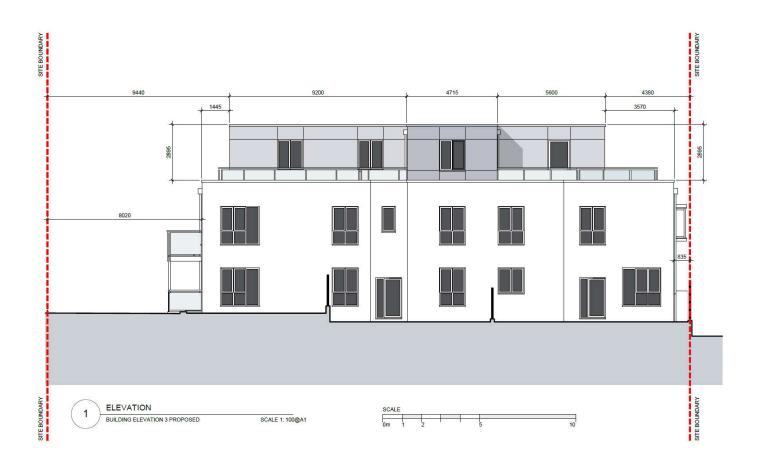

# Rowan House, 12 Rowan Close BH2023/02647





#### **Application Description**

 Erection of additional storey to provide 2no two bedroom flats (C3) with associated alterations to ground level external refuse and cycle provision.



# **Existing Location Plan**





# Aerial photo of site





## 3D Aerial photo of site





# Street photos of site







# Proposed Block Plan





## Proposed floor plan





# **Existing Front Elevation**





#### **Proposed Front Elevation**





#### **Existing Rear Elevation**





#### **Proposed Rear Elevation**





# **Proposed Contextual Front Elevation**







#### Visualisations





VIEW FROM ROWAN CLOSE PROPOSED

#### Number of units

 The additional storey would create 2no two bedroom flats.



#### Representations

Twelve (12) objections received raising the following issues:

- Overdevelopment
- Out of character
- Pressure on local services such as schools, GPs and other community amenities
- Increase in parking
- Road safety
- Increase in noise and disturbance
- Environmental impact from construction process
- Structural concerns
- Impact on sewerage
- Property value
- Overshadowing
- Loss of privacy
- Additional bins causing smells



# **Key Considerations in the Application**

- Design and visual appearance of the proposal
- Impact on neighbouring amenity
- Transport
- Landscaping