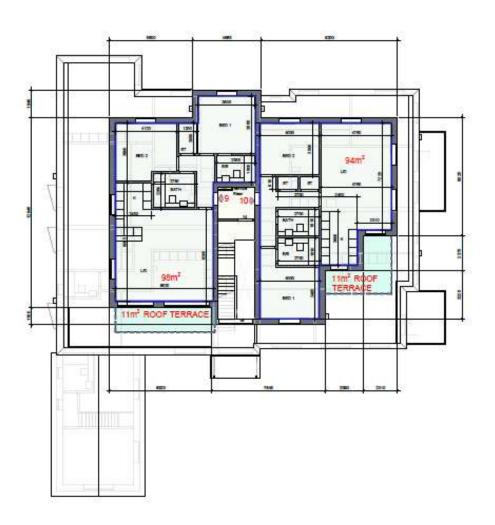

# Rowan House, 12 Rowan Close BH2023/02647





#### **Application Description**

 Erection of additional storey to provide 2no two bedroom flats (C3) with associated alterations to ground level external refuse and cycle provision.



# **Existing Location Plan**





# Aerial photo of site





## 3D Aerial photo of site





# Street photos of site







# Proposed Block Plan





## Proposed floor plan





# **Existing Front Elevation**





#### **Proposed Front Elevation**





#### **Existing Rear Elevation**





#### **Proposed Rear Elevation**





# **Proposed Contextual Front Elevation**







#### Visualisations





VIEW FROM ROWAN CLOSE PROPOSED

#### Number of units

 The additional storey would create 2no two bedroom flats.



#### Representations

Twelve (12) objections received raising the following issues:

- Overdevelopment
- Out of character
- Pressure on local services such as schools, GPs and other community amenities
- Increase in parking
- Road safety
- Increase in noise and disturbance
- Environmental impact from construction process
- Structural concerns
- Impact on sewerage
- Property value
- Overshadowing
- Loss of privacy
- Additional bins causing smells



#