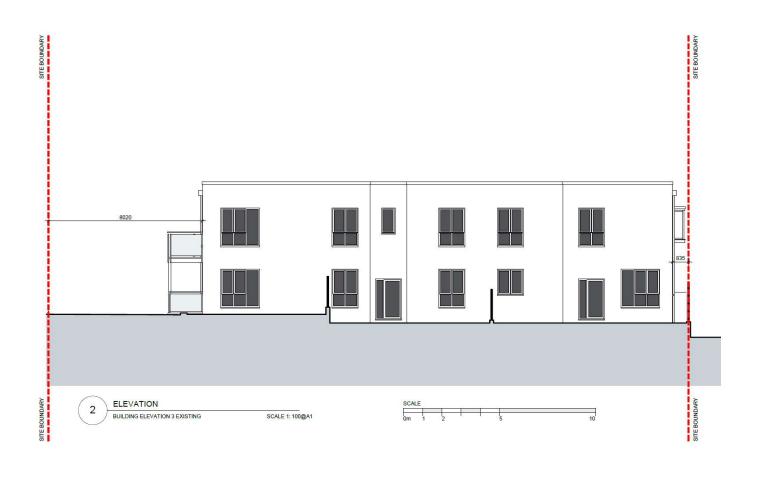

# Rowan House, 12 Rowan Close BH2023/02647





#### **Application Description**

 Erection of additional storey to provide 2no two bedroom flats (C3) with associated alterations to ground level external refuse and cycle provision.



# **Existing Location Plan**





# Aerial photo of site





## 3D Aerial photo of site





# Street photos of site







# Proposed Block Plan





## Proposed floor plan





# **Existing Front Elevation**





#### **Proposed Front Elevation**





#### **Existing Rear Elevation**





#### **Proposed Rear Elevation**





# **Proposed Contextual Front Elevation**







#### Visualisations





VIEW FROM ROWAN CLOSE PROPOSED

#### Number of units

 The additional storey would create 2no two bedroom flats.



#### Representations

Twelve (12) objections received raising the following issues:

- Overdevelopment
- Out of character
- Pressure on local services such as schools, GPs and other community amenities
- Increase in parking
- Road safety
- Increase in noise and disturbance
- Environmental impact from construction process
- Structural concerns
- Impact on sewerage
- Property value
- Overshadowing
- Loss of privacy
- Additional bins causing smells



# **Key Considerations in the Application**

- Design and visual appearance of the proposal
- Impact on neighbourin