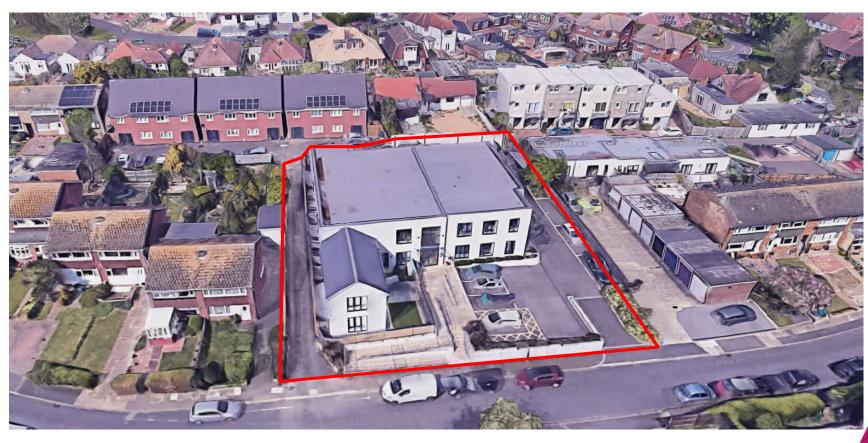

# Rowan House, 12 Rowan Close BH2023/02647





#### **Application Description**

 Erection of additional storey to provide 2no two bedroom flats (C3) with associated alterations to ground level external refuse and cycle provision.



# **Existing Location Plan**





# Aerial photo of site





## 3D Aerial photo of site





# Street photos of site







# Proposed Block Plan





## Proposed floor plan





# **Existing Front Elevation**





#### **Proposed Front Elevation**





#### **Existing Rear Elevation**





#### **Proposed Rear Elevation**





# **Proposed Contextual Front Elevation**







#### Visualisations





VIEW FROM ROWAN CLOSE PROPOSED

#### Number of units

 The additional storey would create 2no two bedroom flats.



#### Representations

Twelve (12) objections received raising the following issues:

- Overdevelopment
- Out of character
- Pressure on local services such as schools, GPs and other community amenities
- Increase in parking
- Road safety
- Increase in noise and disturbance
- Environmental impact from construction process
- Structural concerns
- Impact on sewerage
- P