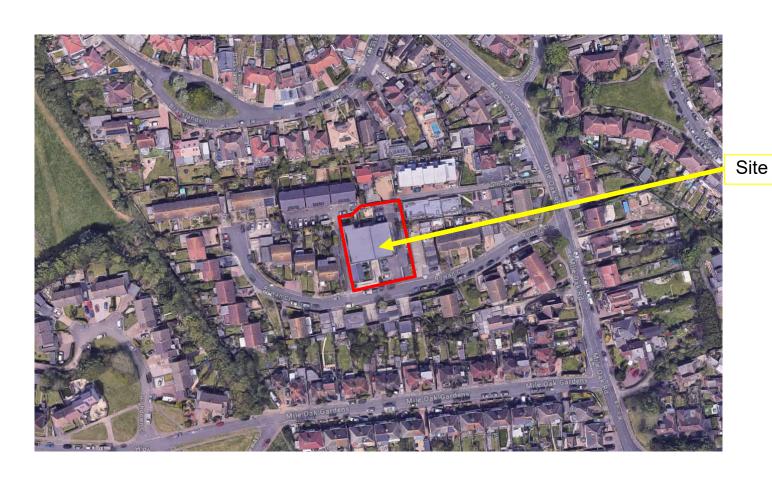

# Rowan House, 12 Rowan Close BH2023/02647





#### **Application Description**

 Erection of additional storey to provide 2no two bedroom flats (C3) with associated alterations to ground level external refuse and cycle provision.



# **Existing Location Plan**





# Aerial photo of site





## 3D Aerial photo of site





# Street photos of site







# Proposed Block Plan





## Proposed floor plan





# **Existing Front Elevation**





#### **Proposed Front Elevation**





#### **Existing Rear Elevation**





#### **Proposed Rear Elevation**





# **Proposed Contextual Front Elevation**







#### Visualisations





VIEW FROM ROWAN CLOSE PROPOSED

#### Number of units

 The additional storey would create 2no two bedroom flats.



#### Representations

Twelve (12) objections received raising the following issues:

- Overdevelopment
- Out of character
- Pressure on local services such as schools, GPs and other community amenities
- Increase in parking
- Road safety
- Increase in noise and disturbance
- Environmental impact from construction process
- Structural c