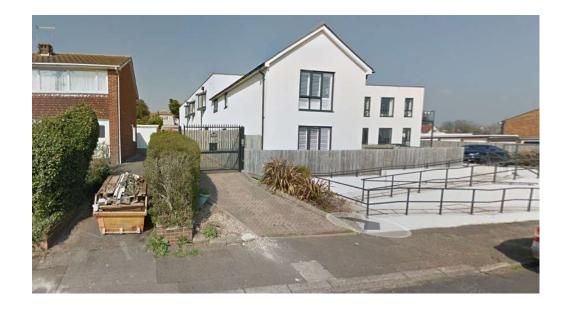

# Rowan House, 12 Rowan Close BH2023/02647





#### **Application Description**

 Erection of additional storey to provide 2no two bedroom flats (C3) with associated alterations to ground level external refuse and cycle provision.



# **Existing Location Plan**





# Aerial photo of site





## 3D Aerial photo of site





# Street photos of site







# Proposed Block Plan





## Proposed floor plan





# **Existing Front Elevation**





#### **Proposed Front Elevation**





#### **Existing Rear Elevation**





#### **Proposed Rear Elevation**





# **Proposed Contextual Front Elevation**







#### Visualisations





VIEW FROM ROWAN CLOSE PROPOSED

#### Number of units

 The additional storey would create 2no two bedroom flats.



#### Representations

Twelve (12) objections received raising the following issues:

- Overdevelopment
- Out of character
- Pressure on local services such as schools, GPs and other community amenities
- Increase in parking
- Road safety
- Increase in noise and disturbance
- Environmental impact from construction process
- Structural concerns
- Impact on sewerage
- Property value
- Overshadowing