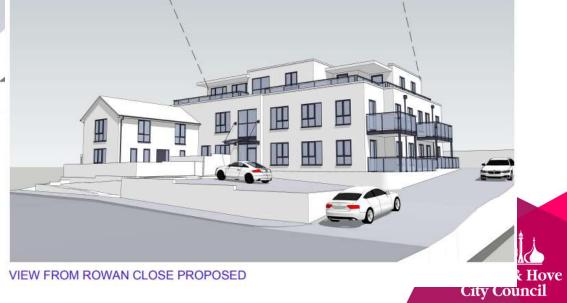

# Rowan House, 12 Rowan Close BH2023/02647





#### **Application Description**

 Erection of additional storey to provide 2no two bedroom flats (C3) with associated alterations to ground level external refuse and cycle provision.



# **Existing Location Plan**





# Aerial photo of site





## 3D Aerial photo of site





# Street photos of site







# Proposed Block Plan





## Proposed floor plan





# **Existing Front Elevation**





#### **Proposed Front Elevation**





#### **Existing Rear Elevation**





#### **Proposed Rear Elevation**





# **Proposed Contextual Front Elevation**







#### Visualisations





VIEW FROM ROWAN CLOSE PROPOSED

#### Number of units

 The additional storey would create 2no two bedroom flats.



#### Representations

Twelve (12) objections received raising the following issues:

- Overdevelopment
- Out of character
- Pressure on local services such as schools, GPs and other community amenities
- Increase in parking
- Road safety
- Increase in noise and disturbance
- Environmental impact from construction process
- Structural concerns
- Impact on sewerage
- Property value
- Overshadowing
- Loss of privacy
- Additional bins causing smells



# **Key Considerations in the Application**

- Design and visual appearance of the proposal
- Impact on neighbouring amenity
- Transport
- Landscaping



## **Conclusion and Planning Balance**

- Additional storey is considered a