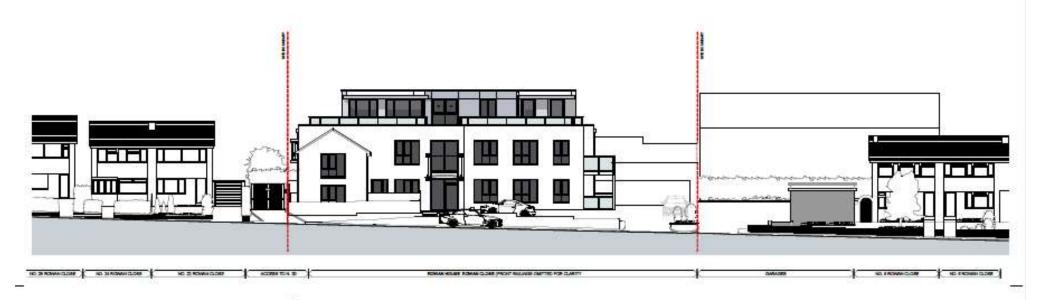

# Rowan House, 12 Rowan Close BH2023/02647





#### **Application Description**

 Erection of additional storey to provide 2no two bedroom flats (C3) with associated alterations to ground level external refuse and cycle provision.



# **Existing Location Plan**





# Aerial photo of site





## 3D Aerial photo of site





# Street photos of site







# Proposed Block Plan





## Proposed floor plan





# **Existing Front Elevation**





#### **Proposed Front Elevation**





#### **Existing Rear Elevation**





#### **Proposed Rear Elevation**





# **Proposed Contextual Front Elevation**







#### Visualisations





VIEW FROM ROWAN CLOSE PROPOSED

#### Number of units

 The additional storey would create 2no two bedroom flats.



#### Representations

Twelve (12) objections received raising the following issues:

- Overdevelopment
- Out of character
- Pressure on local services such as schools, GPs and other community amenities
- Increase in parking
- Road safety
- Increase in noise and disturbance
- Environmental impact from construction process
- Structural concerns
- Impact on sewerage
- Property value
- Overshadowing
- Loss of privacy
- Additional bins causing smells



# **Key Considerations in the Application**

- Design and visual appearance of the proposal
- Impact on neighbouring amenity
- Transport
- Landscaping



## **Conclusion and Planning Balance**

- Addi