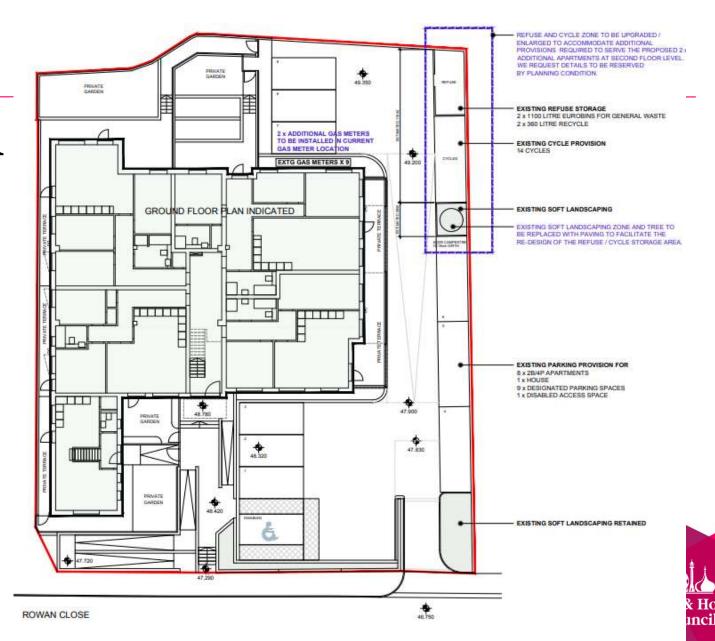

# Rowan House, 12 Rowan Close BH2023/02647





#### **Application Description**

 Erection of additional storey to provide 2no two bedroom flats (C3) with associated alterations to ground level external refuse and cycle provision.



# **Existing Location Plan**





# Aerial photo of site





## 3D Aerial photo of site





# Street photos of site







# Proposed Block Plan





## Proposed floor plan





# **Existing Front Elevation**





#### **Proposed Front Elevation**





#### **Existing Rear Elevation**





#### **Proposed Rear Elevation**





# **Proposed Contextual Front Elevation**







#### Visualisations





VIEW FROM ROWAN CLOSE PROPOSED

#### Number of units

 The additional storey would create 2no two bedroom flats.



#### Representations

Twelve (12) objections received raising the following issues:

- Overdevelopment
- Out of character
- Pressure on local services such as schools, GPs and other community amenities
- Increase in parking
- Road safety
- Increase in noise and disturbance
- Environmental impact from construction process
- Structural concerns
- Impact on sewerage
- Property value
- Overshadowing
- Loss of privacy
- Addition