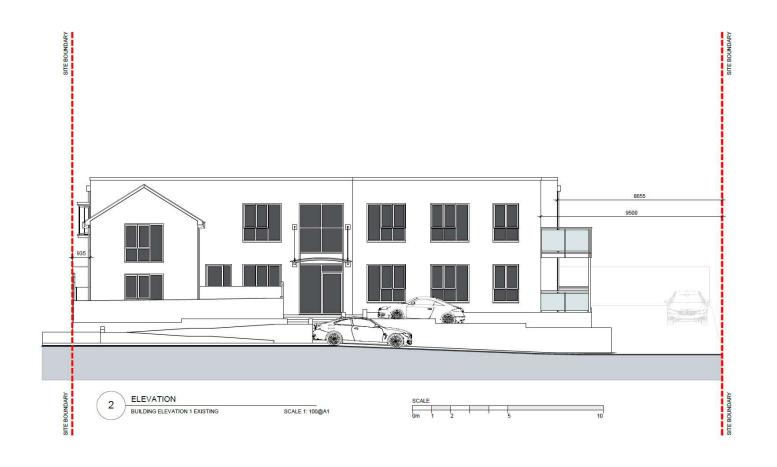

# Rowan House, 12 Rowan Close BH2023/02647





#### **Application Description**

 Erection of additional storey to provide 2no two bedroom flats (C3) with associated alterations to ground level external refuse and cycle provision.



# **Existing Location Plan**





# Aerial photo of site





## 3D Aerial photo of site





# Street photos of site







# Proposed Block Plan





## Proposed floor plan





# **Existing Front Elevation**





#### **Proposed Front Elevation**





#### **Existing Rear Elevation**





#### **Proposed Rear Elevation**





# **Proposed Contextual Front Elevation**







#### Visualisations





VIEW FROM ROWAN CLOSE PROPOSED

#### Number of units

 The additional storey would create 2no two bedroom flats.



#### Representations

Twelve (12) objections received raising the following issues:

- Overdevelopment
- Out of character
- Pressure on local services such as schools, GPs and other community amenities
- Increase in parking
- Road safety
- Increase in noise and disturbance
- Environmental impact from construction process
- Structural concerns
- Impact on sewerage
- Property value
- Overshadowing
- Loss of privacy
- Additional bins causing smells



# **Key Considerations in the Applicat