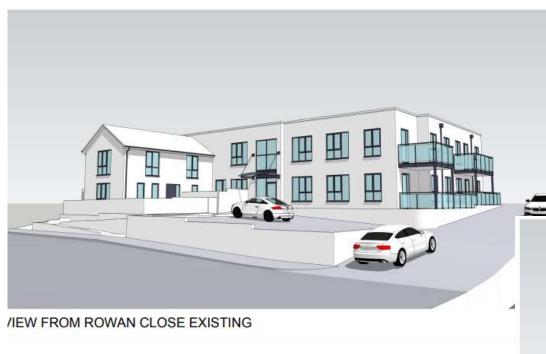

# Rowan House, 12 Rowan Close BH2023/02647





#### **Application Description**

 Erection of additional storey to provide 2no two bedroom flats (C3) with associated alterations to ground level external refuse and cycle provision.



# **Existing Location Plan**





# Aerial photo of site





## 3D Aerial photo of site





# Street photos of site







# Proposed Block Plan





## Proposed floor plan





# **Existing Front Elevation**





#### **Proposed Front Elevation**





#### **Existing Rear Elevation**





#### **Proposed Rear Elevation**





# **Proposed Contextual Front Elevation**







#### Visualisations





VIEW FROM ROWAN CLOSE PROPOSED

#### Number of units

 The additional storey would create 2no two bedroom flats.



#### Representations

Twelve (12) objections received raising the following issues:

- Overdevelopment
- Out of character
- Pressure on local services such as schools, GPs and other community amenities
- Increase in parking
- Road safety
- Increase in noise and disturbance
- Environmental impact from construction process
- Structural concerns
- Impact on sewerage
- Property value
- Overshadowing
- Loss of privacy
- Additional bins causing smells



# **Key Considerations in the Application**

- Design and visual appearance of the proposal
- Impact on neighbouring amenity
- Transport
- Landscaping



## **Conclusion and Planning Balance**

- Additional storey is considered