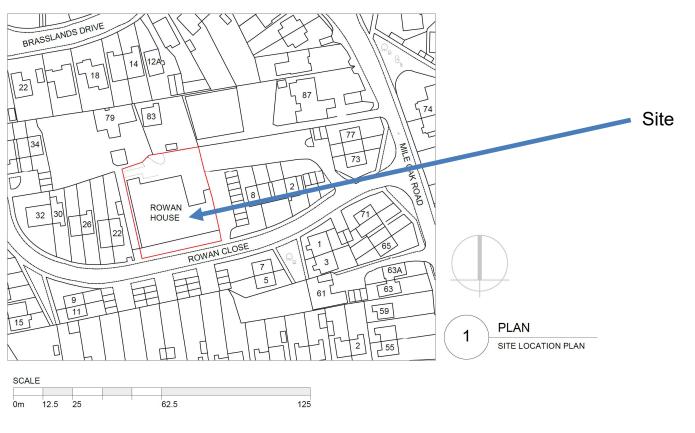

# Rowan House, 12 Rowan Close BH2023/02647





#### **Application Description**

 Erection of additional storey to provide 2no two bedroom flats (C3) with associated alterations to ground level external refuse and cycle provision.



# **Existing Location Plan**





# Aerial photo of site





## 3D Aerial photo of site





# Street photos of site







# Proposed Block Plan





## Proposed floor plan





# **Existing Front Elevation**





#### **Proposed Front Elevation**





#### **Existing Rear Elevation**





#### **Proposed Rear Elevation**





# **Proposed Contextual Front Elevation**







#### Visualisations





VIEW FROM ROWAN CLOSE PROPOSED

#### Number of units

 The additional storey would create 2no two bedroom flats.



#### Representations

Twelve (12) objections received raising the following issues:

- Overdevelopment
- Out of character
- Pressure on local services such as schools, GPs and other community amenities
- Increase in parking
- Road safety
- Increase in noise and disturbance
- Environmental impact from constru