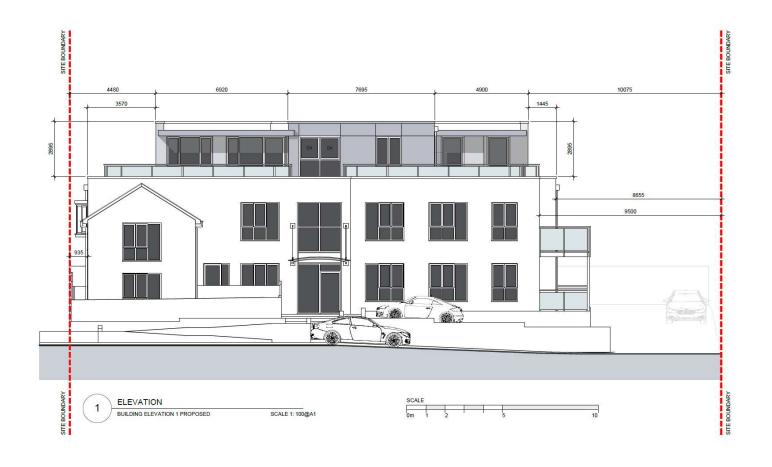

# Rowan House, 12 Rowan Close BH2023/02647





#### **Application Description**

 Erection of additional storey to provide 2no two bedroom flats (C3) with associated alterations to ground level external refuse and cycle provision.



# **Existing Location Plan**





# Aerial photo of site





## 3D Aerial photo of site





# Street photos of site







# Proposed Block Plan





## Proposed floor plan





# **Existing Front Elevation**





#### **Proposed Front Elevation**





#### **Existing Rear Elevation**





#### **Proposed Rear Elevation**





# **Proposed Contextual Front Elevation**







#### Visualisations





VIEW FROM ROWAN CLOSE PROPOSED

#### Number of units

 The additional storey would create 2no two bedroom flats.



#### Representations

Twelve (12) objections received raising the following issues:

- Overdevelopment
- Out of character
- Pressure on local services such as schools, GPs and other community amenities
- Increase in parking
- Road safety
- Increase in noise and disturbance
- Environmental impact from construction process
- Structural concerns
- Impact on sewerage
- Property value
- Overshadowing
- Loss of privacy
- Additional bins causing smells



# **Key Considerations in the Application**

- Design and visual appearance o